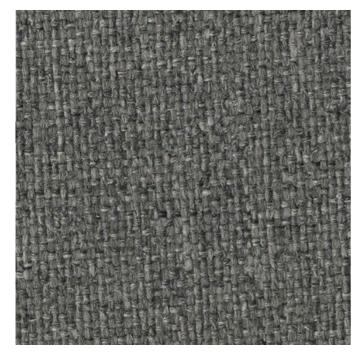

Basic, 1001 Charcoal

Content: 100% Marquesa Lana

Width: 54"

Weight: 16.0 oz./linear yard

Backing: Acrylic Finish: Teflon Repeat: None Directional: No

Railroaded: No

Abrasion: 250,000 Double Rubs

Breaking Strength: Warp 300 lbs. / Fill 300 lbs.

Basic, 1001 Charcoal