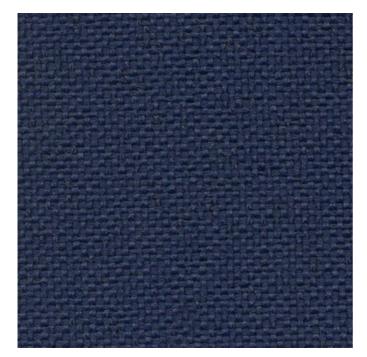

Basic, 1004 Navy

Content: 100% Marquesa Lana

Width: 54"

Weight: 16.0 oz./linear yard

Backing: Acrylic Finish: Teflon Repeat: None Directional: No

Railroaded: No

Abrasion: 250,000 Double Rubs

Breaking Strength: Warp 300 lbs. / Fill 300 lbs.

Basic, 1004 Navy