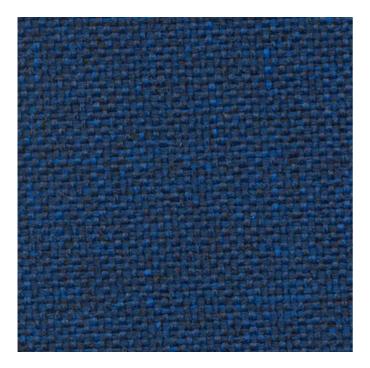

## Basic, 1005 Blue Grade 1

Content: 100% Marquesa Lana Width: 54" Weight: 16.0 oz./linear yard Backing: Acrylic Finish: Teflon Repeat: None Directional: No Railroaded: No Abrasion: 250,000 Double Rubs Breaking Strength: Warp 300 lbs. / Fill 300 lbs. Crocking: Dry Class 5 / Wet Class 5 Lightfastness: 400 Hrs. - Class 5 Flammability: Passes California TB 117-2013; CS-191-53

## Cleaning Code: WS