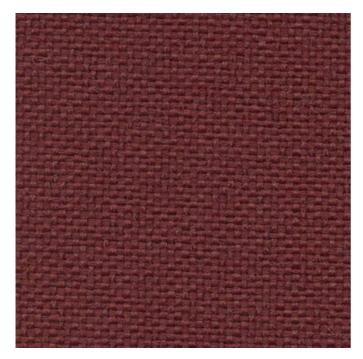

Basic, 1013 Burgundy

Content: 100% Marquesa Lana

Width: 54"

Weight: 16.0 oz./linear yard

Backing: Acrylic Finish: Teflon Repeat: None Directional: No

Railroaded: No

Abrasion: 250,000 Double Rubs

Breaking Strength: Warp 300 lbs. / Fill 300 lbs.

Basic, 1013 Burgundy