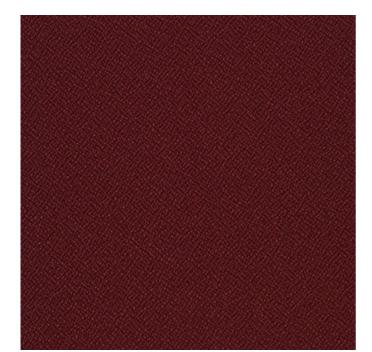

Celestial, 1207 Hyperion

Content: 100% Polyester

Width: 54"

Weight: 14.2 oz./linear yard

Backing: Acrylic

Finish: Stain Repellent

Repeat: None Directional: No Railroaded: No

Abrasion: 183,000 Double Rubs

## Celestial, 1207 Hyperion