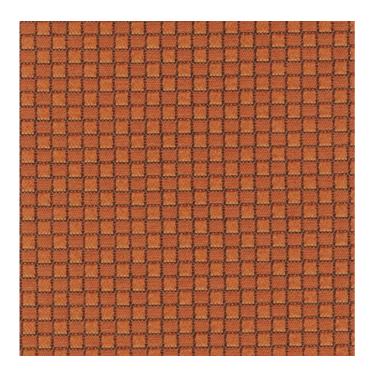

## Chess (phasing out), 2296 Checkmate

## Grade 2

Content: 80% Recycled Polyester, 20% Olefin

Backing: Acrylic

Width: 54"

Finish: Teflon

Abrasion: 114,000 Double Rubs

Rating: Heavy Duty

Lightfastness: 40 Hrs., Class 5

Pattern Repeat: 1/2" L, 1/2" W

Flammability: Passes California TB 117-2013; UFAC

Class 1; NFPA 260 Class 1

Cleaning Code: SW