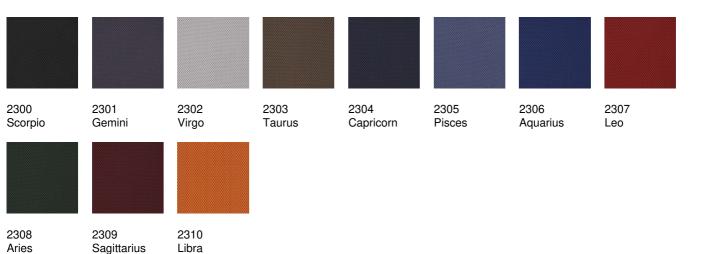

## In Stock

Aries

## Zodiac Mesh - OM5 Series

Content: 100% Polyester

Backing: None

Width: 54"

Finish: None

Abrasion: Exceeds 1,002,000 Double Rubs (Cotton Duck)

Breaking Strength: Warp 129 lbf. / Fill 78 lbf.

Colorfastness: Class 4 min.