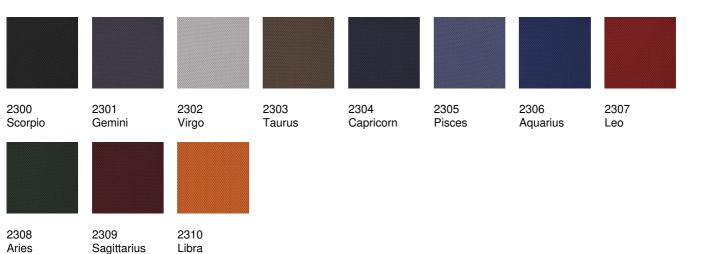

## Zodiac Mesh - OM5 Series

Content: 100% Polyester

Backing: None

Width: 54"

Finish: None

Abrasion: Exceeds 1,002,000 Double Rubs (Cotton Duck)

Breaking Strength: Warp 129 lbf. / Fill 78 lbf.

Colorfastness: Class 4 min.