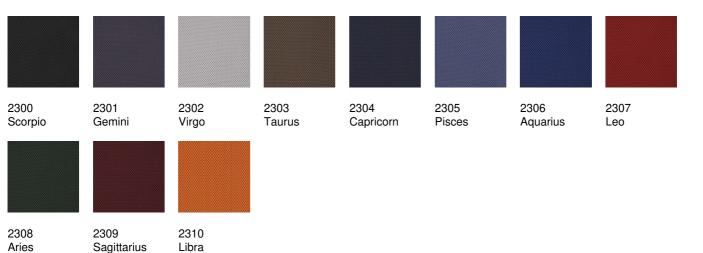

## Fabric Disclaimer

Monitors and display settings vary widely between computers. As a result, all fabric colors shown here are approximate and subject to variance from the actual color on physical chairs. For more accurate ideas of color tones, etc. please contact your favorite OM representative to obtain a sample or fabric swatch.

## In Stock



## Zodiac Mesh - OM5 Series

Content: 100% Polyester

Backing: None

Width: 54"

Finish: None

Abrasion: Exceeds 1,002,000 Double Rubs (Cotton Duck)

Breaking Strength: Warp 129 lbf. / Fill 78 lbf.

Colorfastness: Class 4 min.

Lightfastness: 40 Hrs. - Class 5

Flammability: Passes California TB 117-2013; NFPA 260, Class 1; ASTM E84, Class 1 or A; FMVSS 302

Cleaning Code: W



OM SEATING 1110 SOUTH MILDRED AVENUE, ONTARIO, CALIFORNIA 91761 PMSEATING.COM | 877.776.5678 | FAX 909.392.5678