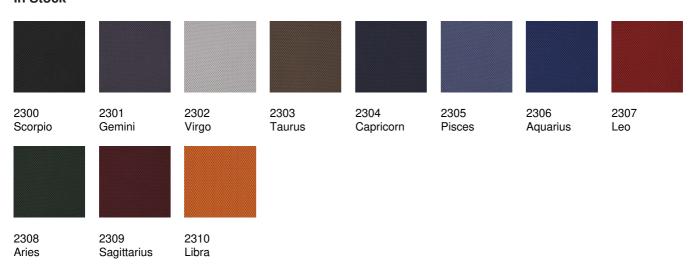

## **Zodiac Mesh, 2303 Taurus Zodiac Mesh - OM5 Series**

Content: 100% Polyester

Backing: None

Width: 54"

Finish: None

Abrasion: Exceeds 1,002,000 Double Rubs (Cotton Duck)

Breaking Strength: Warp 129 lbf. / Fill 78 lbf.

Colorfastness: Class 4 min.

Lightfastness: 40 Hrs. - Class 5

Flammability: Passes California TB 117-2013; NFPA 260,

Class 1; ASTM E84, Class 1 or A; FMVSS 302

Cleaning Code: W

## Fabric Disclaimer

Monitors and display settings vary widely between computers. As a result, all fabric colors shown here are approximate and subject to variance from the actual color on physical chairs. For more accurate ideas of color tones, etc. please contact your favorite OM representative to obtain a sample or fabric swatch.

## In Stock