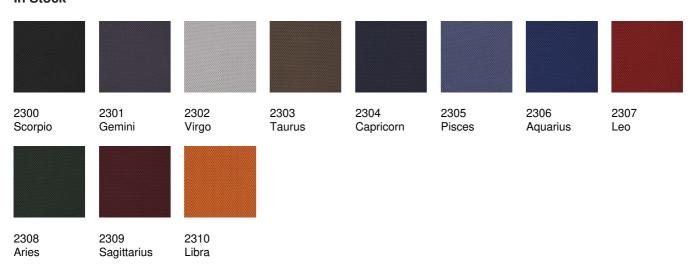

## Zodiac Mesh, 2304 Capricorn Zodiac Mesh - OM5 Series

Content: 100% Polyester

Backing: None

Width: 54"

Finish: None

Abrasion: Exceeds 1,002,000 Double Rubs (Cotton Duck)

Breaking Strength: Warp 129 lbf. / Fill 78 lbf.

Colorfastness: Class 4 min.

Lightfastness: 40 Hrs. - Class 5

Flammability: Passes California TB 117-2013; NFPA 260,

Class 1; ASTM E84, Class 1 or A; FMVSS 302

Cleaning Code: W

## Fabric Disclaimer

Monitors and display settings vary widely between computers. As a result, all fabric colors shown here are approximate and subject to variance from the actual color on physical chairs. For more accurate ideas of color tones, etc. please contact your favorite OM representative to obtain a sample or fabric swatch.

## In Stock