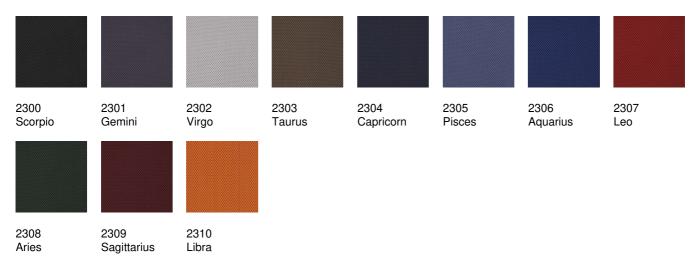

## Zodiac Mesh, 2306 Aquarius Zodiac Mesh - OM5 Series

Content: 100% Polyester

Backing: None

Width: 54"

Finish: None

Abrasion: Exceeds 1,002,000 Double Rubs (Cotton Duck)

Breaking Strength: Warp 129 lbf. / Fill 78 lbf.

## Fabric Disclaimer

Monitors and display settings vary widely between computers. As a result, all fabric colors shown here are approximate and subject to variance from the actual color on physical chairs. For more accurate ideas of color tones, etc. please contact your favorite OM representative to obtain a sample or fabric swatch.