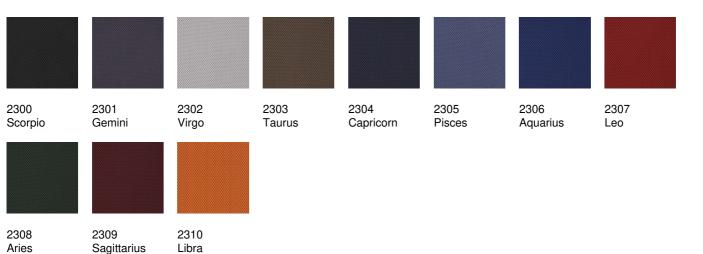

## In Stock

Aries

## Zodiac Mesh - OM5 Series

Content: 100% Polyester

Backing: None

Width: 54"

Finish: None

Abrasion: Exceeds 1,002,000 Double Rubs (Cotton Duck)

Breaking Strength: Warp 129 lbf. / Fill 78 lbf.

Colorfastness: Class 4 min.