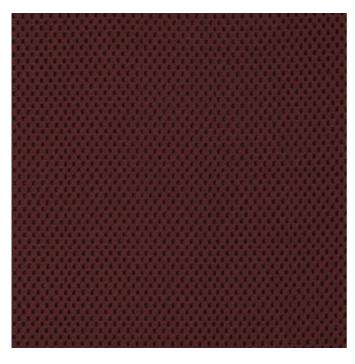

## **Zodiac Mesh - OM5 Series** Content: 100% Polyester

Zodiac Mesh, 2309 Sagittarius

Backing: None

Width: 54"

Finish: None

Abrasion: Exceeds 1,002,000 Double Rubs (Cotton Duck)

Breaking Strength: Warp 129 lbf. / Fill 78 lbf.