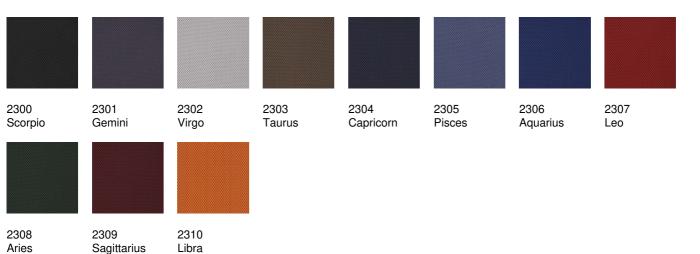

## Fabric Disclaimer

Monitors and display settings vary widely between computers. As a result, all fabric colors shown here are approximate and subject to variance from the actual color on physical chairs. For more accurate ideas of color tones, etc. please contact your favorite OM representative to obtain a sample or fabric swatch.

## In Stock

Aries



## Zodiac Mesh - OM5 Series

Content: 100% Polyester

Backing: None

Width: 54"

Finish: None

Abrasion: Exceeds 1,002,000 Double Rubs (Cotton Duck)

Breaking Strength: Warp 129 lbf. / Fill 78 lbf.

Colorfastness: Class 4 min.

Lightfastness: 40 Hrs. - Class 5

Flammability: Passes California TB 117-2013; NFPA 260, Class 1; ASTM E84, Class 1 or A; FMVSS 302

Cleaning Code: W



OM SEATING 1110 SOUTH MILDRED AVENUE, ONTARIO, CALIFORNIA 91761 PMSEATING.COM | 877.776.5678 | FAX 909.392.5678