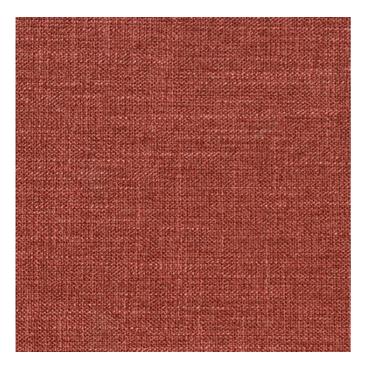

## Clue, 2407 Clouseau

## Grade 2

Content: 79% Polyester, 21% Rayon

Width: 54"

Weight: 9.0oz./linear yard

Backing: 100% Polyester non-woven scrim

Finish: Soil and Stain Repellent

Repeat: No

Abrasion: 70,000 cycles

Breaking Strength: Warp 152 lbs. / Fill 116 lbs.

Crocking: Dry Class 4 / Wet Class 4

Lightfastness: 40 Hrs. - Class 4

Flammability: Passes California TB 117-2013; NFPA 260,

CLASS 1; UFAC, CLASS 1

Cleaning Code: W