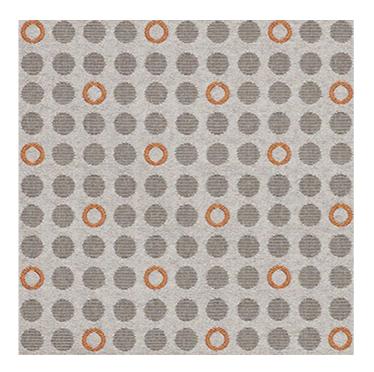

## Knack (phasing out), 2542 Filament Grade 2

Content: 100% Post Consumer Recycled Polyester

Width: 54"

Weight: 0.71 lb.

Backing: Acrylic

Finish: Soil and Stain Resistant

Repeat Length: 1.625"

Repeat Width: 1.75"