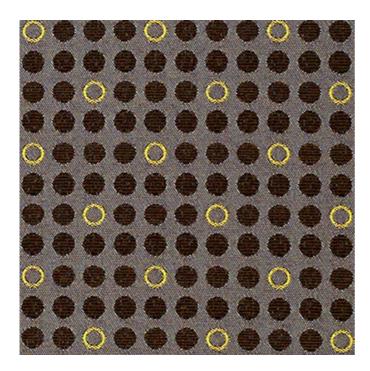

## Knack (phasing out), 2545 Fresco Grade 2

Content: 100% Post Consumer Recycled Polyester

Width: 54"

Weight: 0.71 lb.

Backing: Acrylic

Finish: Soil and Stain Resistant

Repeat Length: 1.625"

Repeat Width: 1.75"

Railroaded: No

Abrasion: 100,000 Double Rubs

Breaking Strength: Warp 50 lbs. / Fill 50 lbs.

Crocking: Dry Class 4 / Wet Class 3

Lightfastness: 40 Hrs. - Class 5

Flammability: Passes California TB 117-2013; NFPA 260,

CLASS 1; UFAC, CLASS 1

Cleaning Code: WS