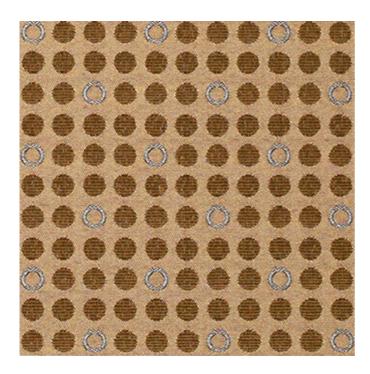

## Knack (phasing out), 2546 Teak Grade 2

Content: 100% Post Consumer Recycled Polyester

Width: 54"

Weight: 0.71 lb.

Backing: Acrylic

Finish: Soil and Stain Resistant

Repeat Length: 1.625"

Repeat Width: 1.75"

Railroaded: No

Abrasion: 100,000 Double Rubs

Breaking Strength: Warp 50 lbs. / Fill 50 lbs.

Crocking: Dry Class 4 / Wet Class 3

Lightfastness: 40 Hrs. - Class 5

Flammability: Passes California TB 117-2013; NFPA 260,

CLASS 1; UFAC, CLASS 1

Cleaning Code: WS