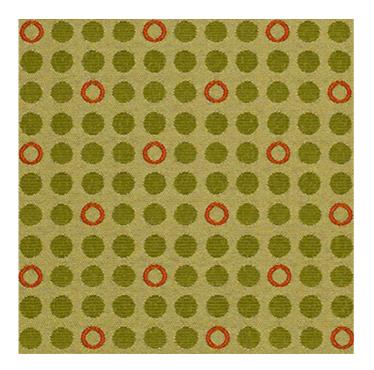

## Knack (phasing out), 2548 Zing

## Grade 2

Content: 100% Post Consumer Recycled Polyester

Width: 54"

Weight: 0.71 lb.

Backing: Acrylic

Finish: Soil and Stain Resistant

Repeat Length: 1.625"

Repeat Width: 1.75"