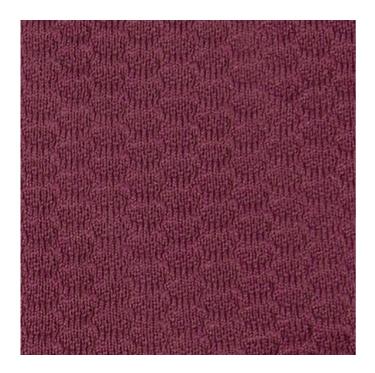

# SoftSit Fabric, 2579 Phlox

## Grade 2

Content: 100% Polyester

Width: 58/59" usable

Weight: 17.87 +/- 1.0 oz./linear yard

Backing: None

Finish: None

Repeat: No

Abrasion: 110,000 Double Rubs

Breaking Strength: Warp 199 lbs. / Fill 199 lbs.

Crocking: Dry Class 4 / Wet Class 3

Lightfastness: 20 Hrs. - Class 4

Flammability: Passes California TB 117-2013

Cleaning Code: WS