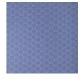

# SoftSit Fabric, 2579 Phlox

## Grade 2

Content: 100% Polyester

Width: 58/59" usable

Weight: 17.87 +/- 1.0 oz./linear yard

Backing: None

Finish: None

Repeat: No

Abrasion: 110,000 Double Rubs