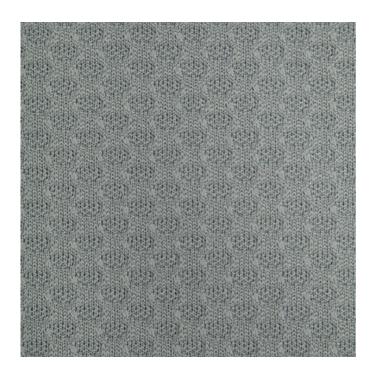

# SoftSit Fabric, 2582 Salina

## Grade 2

Content: 100% Polyester

Width: 58/59" usable

Weight: 17.87 +/- 1.0 oz./linear yard

Backing: None

Finish: None

Repeat: No

Abrasion: 110,000 Double Rubs