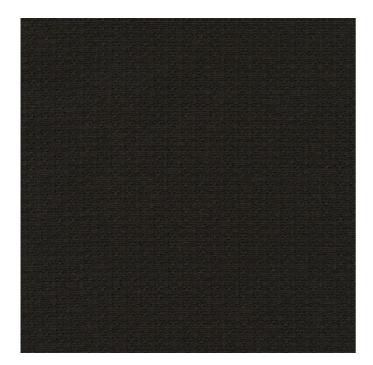

## Grade 2

**Content:** 94% post-consumer recycled polyester 6% preconsumer recycled polyester

Width: 54"

Weight: 11.1 ± 1.0 oz./linear yard

Backing: None

Finish: None

Repeat: 2.5" vertical | 12.25" horizontal

Abrasion: 100,000 Double Rubs

Breaking Strength: Warp

Crocking: Grade 4 min. / Wet

Lightfastness: Grade 4 min. at 40 hours

Flammability: Passes California TB 117-2013 Section 1

Cleaning Code: WS, BC

OM SEATING 1110 SOUTH MILDRED AVENUE, ONTARIO, CALIFORNIA 91761 PMSEATING.COM | 877.776.5678 | FAX 909.392.5678