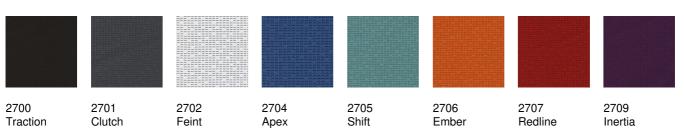

## Grade 2

**Content:** 94% post-consumer recycled polyester 6% preconsumer recycled polyester

Width: 54"

Weight: 11.1 ± 1.0 oz./linear yard

Backing: None

Finish: None

Repeat: 2.5" vertical | 12.25" horizontal

Abrasion: 100,000 Double Rubs

Breaking Strength: Warp

Crocking: Grade 4 min. / Wet

Lightfastness: Grade 4 min. at 40 hours

Flammability: Passes California TB 117-2013 Section 1

Cleaning Code: WS, BC

OM SEATING 1110 SOUTH MILDRED AVENUE, ONTARIO, CALIFORNIA 91761 PMSEATING.COM | 877.776.5678 | FAX 909.392.5678