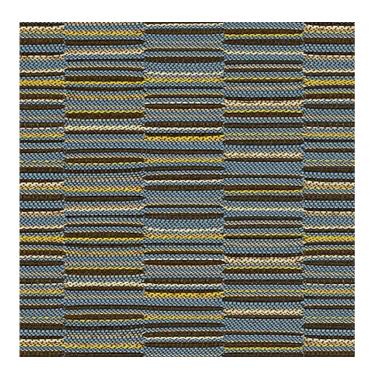

## Line Up (phasing out), 3505 Tranquil

## **Grade 3**

Content: 100% Post Consumer Recycled Polyester

Width: 56"

Weight: 1.24 oz./linear yard

Backing: Acrylic

Finish: Soil and Stain Resistant

Repeat Length: 1.75"

Repeat Width: 3.75"

## In Stock

3501 Pewter

3505 Tranquil

3507 Spice

3508 Fern