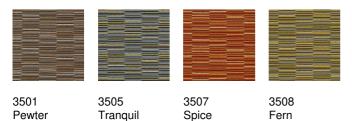

## Line Up (phasing out), 3507 Spice Grade 3

Content: 100% Post Consumer Recycled Polyester

Width: 56"

Weight: 1.24 oz./linear yard

Backing: Acrylic

Finish: Soil and Stain Resistant

Repeat Length: 1.75"

Repeat Width: 3.75"

## In Stock

Pewter

Spice

Fern

OM SEATING 1110 SOUTH MILDRED AVENUE, ONTARIO, CALIFORNIA 91761 PMSEATING.COM | 877.776.5678 | FAX 909.392.5678