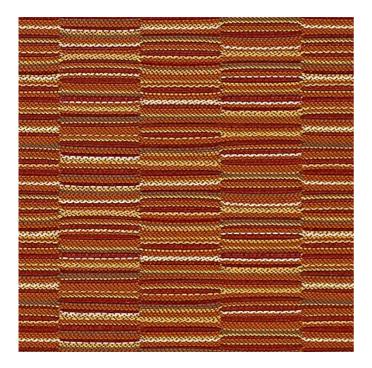

## Line Up (phasing out), 3507 Spice Grade 3

Content: 100% Post Consumer Recycled Polyester

Width: 56"

Weight: 1.24 oz./linear yard

Backing: Acrylic

Finish: Soil and Stain Resistant

Repeat Length: 1.75"

Repeat Width: 3.75"