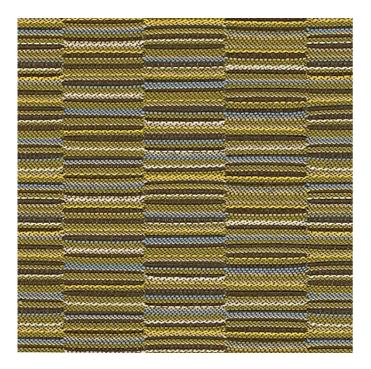

## Line Up (phasing out), 3508 Fern Grade 3

Content: 100% Post Consumer Recycled Polyester

Width: 56"

Weight: 1.24 oz./linear yard

Backing: Acrylic

Finish: Soil and Stain Resistant

Repeat Length: 1.75"

Repeat Width: 3.75"

Directional: Yes

Abrasion: 100,000 Double Rubs

Breaking Strength: Warp 286 lbs. / Fill 309 lbs.

Crocking: Dry Class 4.5 / Wet Class 4.5

Lightfastness: 40 Hrs. - Class 5

Flammability: Passes California TB 117-2013; NFPA 260, CLASS 1; UFAC, CLASS 1