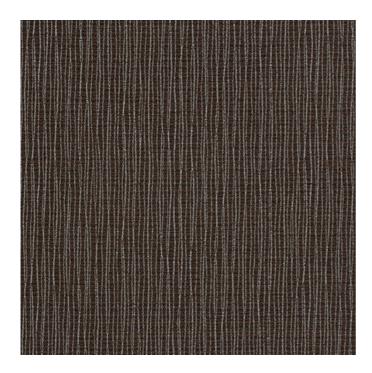

## Bliss, 3906 Toast

## **Grade 3**

Content: 75% Repreve® Post Consumer Recycled

Polyester; 25% Polyester

Width: 54"

Weight: 0.86 oz./linear yard

Backing: Acrylic

Finish: None

Repeat Length: 3.75"

Repeat Width: 7.5"

Directional: Yes

Railroaded: No

Abrasion: 170,000 Double Rubs

Breaking Strength: Warp

Crocking: Dry Class 4 / Wet Class 3

Lightfastness: 40 Hrs. - Grade 4

Flammability: California TB Bulletin 117-2013

Cleaning Code: W