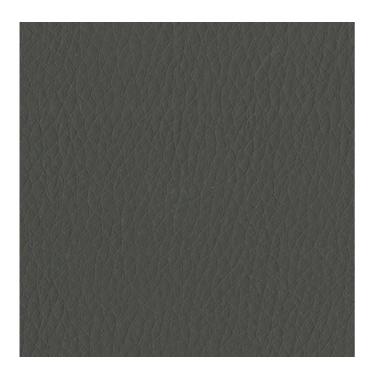

## Cinema, 3P31 Academy

## **Grade 3**

Content: 100% Polyurethane

Backing: 70% Polyester, 30% Cotton

Finish: Antimicrobial

Width: 54"

Abrasion: 200,000 Double Rubs

Lightfastness: Class 4/100 hrs, min

Flammability: Passes California TB 117-2013; UFAC, CLASS 1; NFPA 260 CLASS 1; MVSS 302; IMO A. 652