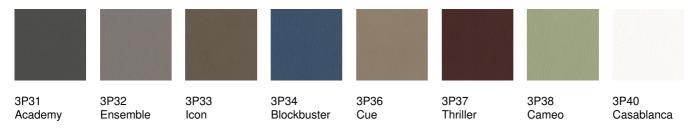

## Cinema, 3P31 Academy

## **Grade 3**

Content: 100% Polyurethane

Backing: 70% Polyester, 30% Cotton

Finish: Antimicrobial

Width: 54"

Abrasion: 200,000 Double Rubs

Lightfastness: Class 4/100 hrs, min

Flammability: Passes California TB 117-2013; UFAC, CLASS 1; NFPA 260 CLASS 1; MVSS 302; IMO A. 652

(16) 8.2

Cleaning Code: WS, BC

## Fabric Disclaimer

Monitors and display settings vary widely between computers. As a result, all fabric colors shown here are approximate and subject to variance from the actual color on physical chairs. For more accurate ideas of color tones, etc. please contact your favorite OM representative to obtain a sample or fabric swatch.

## In Stock





3P30 Noir