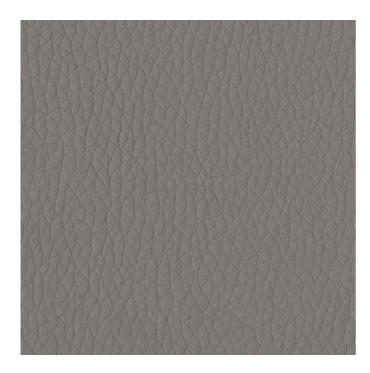

## Cinema, 3P32 Ensemble

## **Grade 3**

Content: 100% Polyurethane

Backing: 70% Polyester, 30% Cotton

Finish: Antimicrobial

Width: 54"

Abrasion: 200,000 Double Rubs

Lightfastness: Class 4/100 hrs, min

Flammability: Passes California TB 117-2013; UFAC, CLASS 1; NFPA 260 CLASS 1; MVSS 302; IMO A. 652