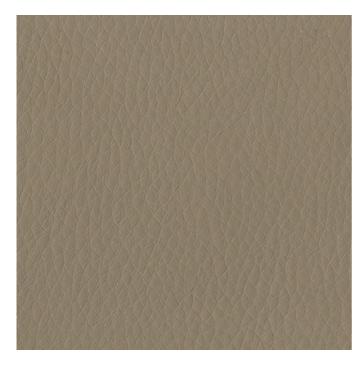

## Cinema, 3P36 Cue

## **Grade 3**

Content: 100% Polyurethane

Backing: 70% Polyester, 30% Cotton

Finish: Antimicrobial

Width: 54"

Abrasion: 200,000 Double Rubs

Lightfastness: Class 4/100 hrs, min

Flammability: Passes California TB 117-2013; UFAC, CLASS 1; NFPA 260 CLASS 1; MVSS 302; IMO A. 652