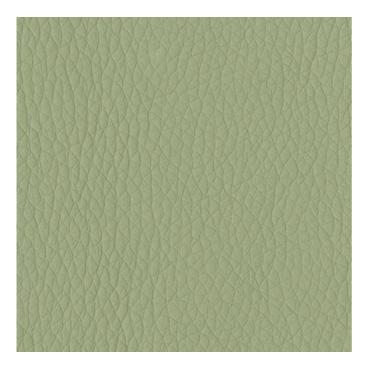

## Cinema, 3P38 Cameo

## **Grade 3**

Content: 100% Polyurethane

Backing: 70% Polyester, 30% Cotton

Finish: Antimicrobial

Width: 54"

Abrasion: 200,000 Double Rubs

Lightfastness: Class 4/100 hrs, min

Flammability: Passes California TB 117-2013; UFAC, CLASS 1; NFPA 260 CLASS 1; MVSS 302; IMO A. 652

(16) 8.2

Cleaning Code: WS, BC

## Fabric Disclaimer

Monitors and display settings vary widely between computers. As a result, all fabric colors shown here are approximate and subject to variance from the actual color on physical chairs. For more accurate ideas of color tones, etc. please contact your favorite OM representative to obtain a sample or fabric swatch.

## In Stock





3P30 Noir