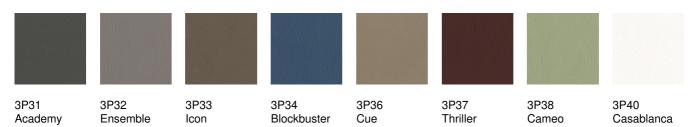

## Cinema, 3P38 Cameo

## **Grade 3**

Content: 100% Polyurethane

Backing: 70% Polyester, 30% Cotton

Finish: Antimicrobial

Width: 54"

Abrasion: 200,000 Double Rubs

Lightfastness: Class 4/100 hrs, min

Flammability: Passes California TB 117-2013; UFAC, CLASS 1; NFPA 260 CLASS 1; MVSS 302; IMO A. 652

(16) 8.2

Cleaning Code: WS, BC

## Fabric Disclaimer

Monitors and display settings vary widely between computers. As a result, all fabric colors shown here are approximate and subject to variance from the actual color on physical chairs. For more accurate ideas of color tones, etc. please contact your favorite OM representative to obtain a sample or fabric swatch.

## In Stock





3P30 Noir