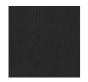

## Cinema, 3P38 Cameo

## **Grade 3**

Content: 100% Polyurethane

Backing: 70% Polyester, 30% Cotton

Finish: Antimicrobial

Width: 54"

Abrasion: 200,000 Double Rubs

Lightfastness: Class 4/100 hrs, min

Flammability: Passes California TB 117-2013; UFAC, CLASS 1; NFPA 260 CLASS 1; MVSS 302; IMO A. 652

(16) 8.2

Cleaning Code: WS, BC

## Fabric Disclaimer

Monitors and display settings vary widely between computers. As a result, all fabric colors shown here are approximate and subject to variance from the actual color on physical chairs. For more accurate ideas of color tones, etc. please contact your favorite OM representative to obtain a sample or fabric swatch.

## In Stock





3P30 Noir