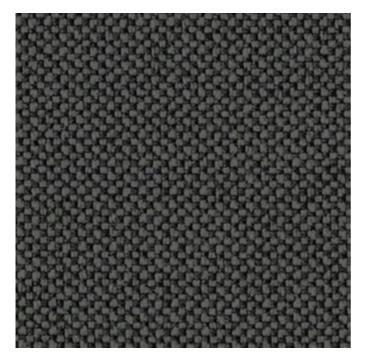

## Fabric Disclaimer

Monitors and display settings vary widely between computers. As a result, all fabric colors shown here are approximate and subject to variance from the actual color on physical chairs. For more accurate ideas of color tones, etc. please contact your favorite OM representative to obtain a sample or fabric swatch.

## Rocket, 4501 Graphite

## Grade 4

Content: 27% Polyester, 73% Recycled Polyester

Width: 54"

Backing: None

Finish: NANO-TEX Resists Spills

Repeat: None

Abrasion: 100,000+ Double Rubs

Breaking Strength: Warp 50 lbs. / Fill 50 lbs.

Crocking: Dry Class 4 / Wet Class 3

Lightfastness: 40 Hrs. - Class 4

Flammability: Passes California 117-E; UFAC Class 1;

NFPA 260 Class 1

Cleaning Code: WS

## In Stock