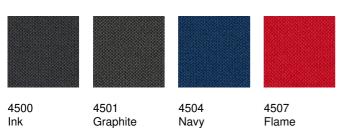

## Fabric Disclaimer

Monitors and display settings vary widely between computers. As a result, all fabric colors shown here are approximate and subject to variance from the actual color on physical chairs. For more accurate ideas of color tones, etc. please contact your favorite OM representative to obtain a sample or fabric swatch.

## Rocket, 4501 Graphite

## Grade 4

Content: 27% Polyester, 73% Recycled Polyester

Width: 54"

Backing: None

Finish: NANO-TEX Resists Spills

Repeat: None

Abrasion: 100,000+ Double Rubs

Breaking Strength: Warp 50 lbs. / Fill 50 lbs.

Crocking: Dry Class 4 / Wet Class 3

Lightfastness: 40 Hrs. - Class 4

Flammability: Passes California 117-E; UFAC Class 1;

NFPA 260 Class 1

Cleaning Code: WS

## In Stock