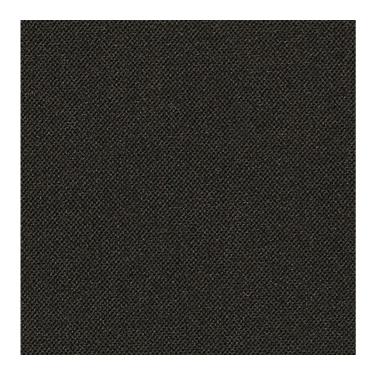

## Cover Cloth , 4C00 Jet

## Grade 4

Content: 44% Polyester, 56% Repreve Post Consumber

Recycled Polyester

Width: 59"

Weight: 0.88 lb.

Backing: None

Finish: Crypton

Repeat: None

Railroaded: No

Abrasion: 200,000 Double Rubs

Breaking Strength: Warp 244 lbs. / Fill 203 lbs.

Crocking: Dry Class 4.5 / Wet Class 4.5

Lightfastness: 40 Hrs. - Class 4

Flammability: Passes California TB 117-2013; NFPA 260,

CLASS 1; UFAC, CLASS 1

Cleaning Code: W, BC