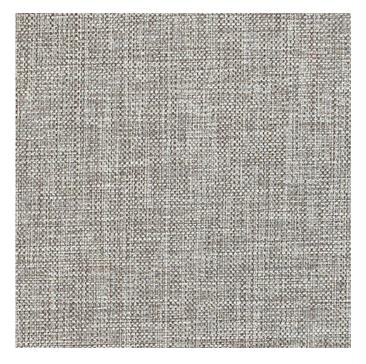

## Cover Cloth , 4C02 Platinum

## Grade 4

Content: 44% Polyester, 56% Repreve Post Consumber

Recycled Polyester

Width: 59"

Weight: 0.88 lb.

Backing: None

Finish: Crypton

Repeat: None

Railroaded: No

Abrasion: 200,000 Double Rubs

Breaking Strength: Warp 244 lbs. / Fill 203 lbs.

Crocking: Dry Class 4.5 / Wet Class 4.5

Lightfastness: 40 Hrs. - Class 4

Flammability: Passes California TB 117-2013; NFPA 260,

CLASS 1; UFAC, CLASS 1

Cleaning Code: W, BC