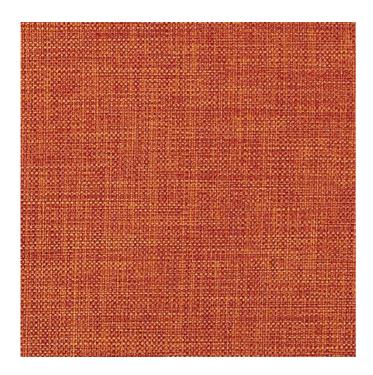

## Cover Cloth , 4C03 Syracuse

## Grade 4

Content: 44% Polyester, 56% Repreve Post Consumber

Recycled Polyester

Width: 59"

Weight: 0.88 lb.

Backing: None

Finish: Crypton

Repeat: None

Railroaded: No

Abrasion: 200,000 Double Rubs

Breaking Strength: Warp 244 lbs. / Fill 203 lbs.

Crocking: Dry Class 4.5 / Wet Class 4.5

Lightfastness: 40 Hrs. - Class 4

Flammability: Passes California TB 117-2013; NFPA 260,

CLASS 1; UFAC, CLASS 1

Cleaning Code: W, BC