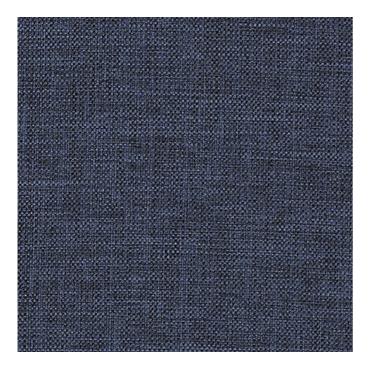

## Cover Cloth , 4C04 Indigo

## Grade 4

Content: 44% Polyester, 56% Repreve Post Consumber

Recycled Polyester

Width: 59"

Weight: 0.88 lb.

Backing: None

Finish: Crypton

Repeat: None

Railroaded: No

Abrasion: 200,000 Double Rubs

Breaking Strength: Warp 244 lbs. / Fill 203 lbs.

Crocking: Dry Class 4.5 / Wet Class 4.5

Lightfastness: 40 Hrs. - Class 4

Flammability: Passes California TB 117-2013; NFPA 260,

CLASS 1; UFAC, CLASS 1

Cleaning Code: W, BC