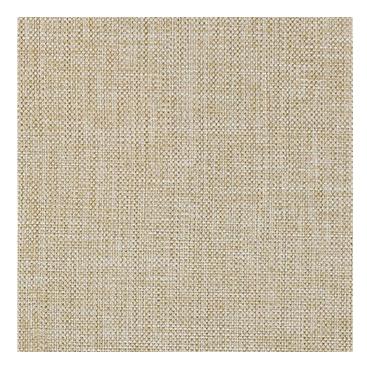

## Cover Cloth , 4C06 Oat

## Grade 4

Content: 44% Polyester, 56% Repreve Post Consumber

Recycled Polyester

Width: 59"

Weight: 0.88 lb.

Backing: None

Finish: Crypton

Repeat: None

Railroaded: No

Abrasion: 200,000 Double Rubs

Breaking Strength: Warp 244 lbs. / Fill 203 lbs.

Crocking: Dry Class 4.5 / Wet Class 4.5

Lightfastness: 40 Hrs. - Class 4

Flammability: Passes California TB 117-2013; NFPA 260,

CLASS 1; UFAC, CLASS 1

Cleaning Code: W, BC