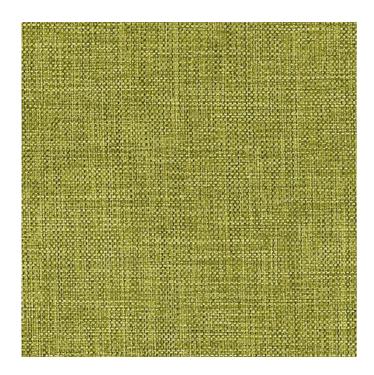

## Cover Cloth, 4C08 Sorrel

## Grade 4

Content: 44% Polyester, 56% Repreve Post Consumber

Recycled Polyester

Width: 59"

Weight: 0.88 lb.

Backing: None

Finish: Crypton

Repeat: None

Railroaded: No

Abrasion: 200,000 Double Rubs

Breaking Strength: Warp 244 lbs. / Fill 203 lbs.

Crocking: Dry Class 4.5 / Wet Class 4.5

Lightfastness: 40 Hrs. - Class 4

Flammability: Passes California TB 117-2013; NFPA 260,

CLASS 1; UFAC, CLASS 1

Cleaning Code: W, BC