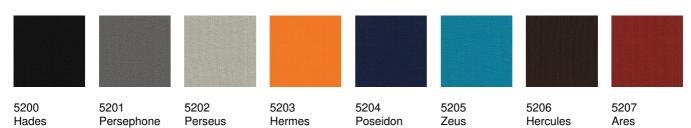

lay settings vary widely between computers. As a result, all fabric colors shown here are approximate and subject to variance from the actual color on physical chairs. For more accurate ideas of color tones, etc. please contact your favorite OM representative to obtain a sample or fabric swatch.

## Myth, 5200 Hades

## **Grade 5**

Content: 100% Polyester

Width: Manufactured to dimension specifications

Weight: 18.0 +/- 1.0 oz./square yard

Backing: None

Finish: None

Repeat: None

Directional: No

Abrasion: 250,000 Double Rubs

Breaking Strength: Warp 200 lbf. / Fill 150 lbf.

Pilling Resistance: Class 4

Crocking: Dry Grade 4 / Wet Grade 3

Lightfastness: 40 Hrs. - Grade 4

Flammability: Passes California TB 117-2013; NFPA 260,

CLASS 1; UFAC, CLASS 1

Cleaning Code: WS

## In Stock





5208 Medusa