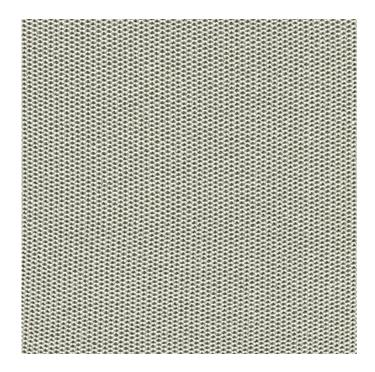

## Myth, 5202 Perseus

## Grade 5

Content: 100% Polyester

Width: Manufactured to dimension specifications

Weight: 18.0 +/- 1.0 oz./square yard

Backing: None

Finish: None

Repeat: None

Directional: No