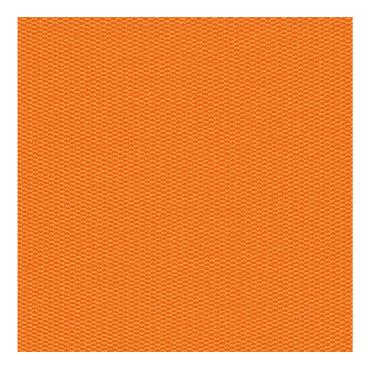

## Myth, 5203 Hermes

## **Grade 5**

Content: 100% Polyester

Width: Manufactured to dimension specifications

Weight: 18.0 +/- 1.0 oz./square yard

Backing: None

Finish: None

Repeat: None

Directional: No