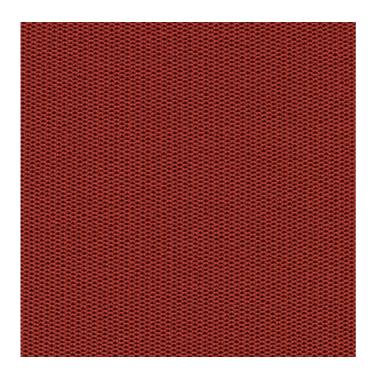

## Fabric Disclaimer

Monitors and display settings vary widely between computers. As a result, all fabric colors shown here are approximate and subject to variance from the actual color on physical chairs. For more accurate ideas of color tones, etc. please contact your favorite OM representative to obtain a sample or fabric swatch.

## Myth, 5207 Ares

## **Grade 5**

Content: 100% Polyester

Width: Manufactured to dimension specifications

Weight: 18.0 +/- 1.0 oz./square yard

Backing: None

Finish: None

Repeat: None

Directional: No

Abrasion: 250,000 Double Rubs

Breaking Strength: Warp 200 lbf. / Fill 150 lbf.

Pilling Resistance: Class 4

Crocking: Dry Grade 4 / Wet Grade 3

Lightfastness: 40 Hrs. - Grade 4

Flammability: Passes California TB 117-2013; NFPA 260,

CLASS 1; UFAC, C