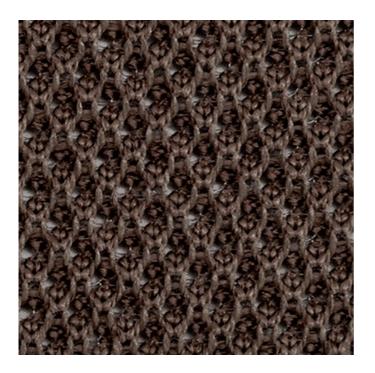

## Neighborhood Mesh, 5303 Topanga Neighborhood Mesh - Affirm and Yes Series

Content: 88% Polyester, 12% Polypropylene

Width: Manufactured to dimension specifications

Abrasion: Exceeds 95,000 Double Rubs

## In Stock

5300 Echo Park

5301 Sawtelle

5302 Silver Lake

5303 Topanga

5304 Palisades

5305 Malibu

5306 Del Ray