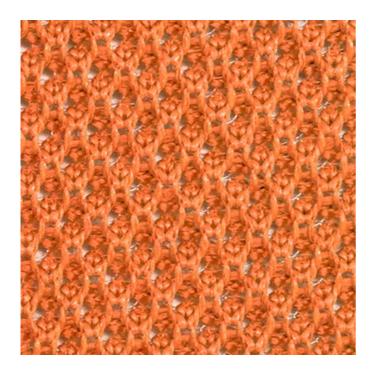

## Neighborhood Mesh, 5306 Del Ray Neighborhood Mesh - Affirm and Yes Series

Content: 88% Polyester, 12% Polypropylene

Width: Manufactured to dimension specifications

Abrasion: Exceeds 95,000 Double Rubs