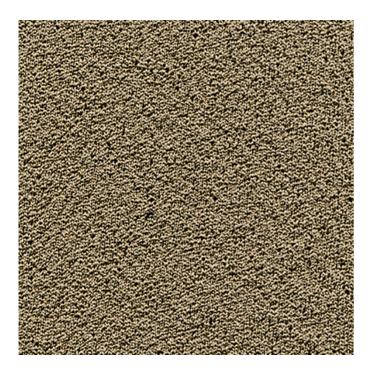

## Comfortknit Solids, 5506 Cappuccino

## Grade 5

Content: 100% Repreve PC Polyester

Width: Manufactured to dimension specifications

Weight: 16 oz./square yard

Backing: None

Finish: None

Repeat: None

Directional: Yes