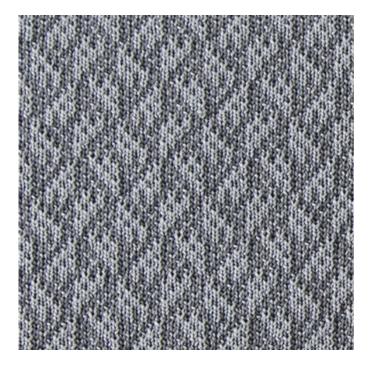

## Grade 5

Content: 100% Repreve PC Polyester

Width: Manufactured to dimension specifications

Weight: 16 oz./square yard

Backing: None

Finish: None

Repeat: None

Directional: Yes

Railroaded: No

Abrasion: Exceeds 250,000 Double Rubs

Breaking Strength: Warp 199.8 lbf. / Fill 243.5 lbf.

Pilling Resistance: Class 5

Crocking: Dry 1 / Wet 1

Lightfastness: 40 Hrs. - 1

Waterfastness: Class 5 for staining / Class 5 for shade

Flammability: Passes California TB 117-2013; NFPA 260,

CLASS 1; UFAC, CLASS 1

Cleaning Code: W