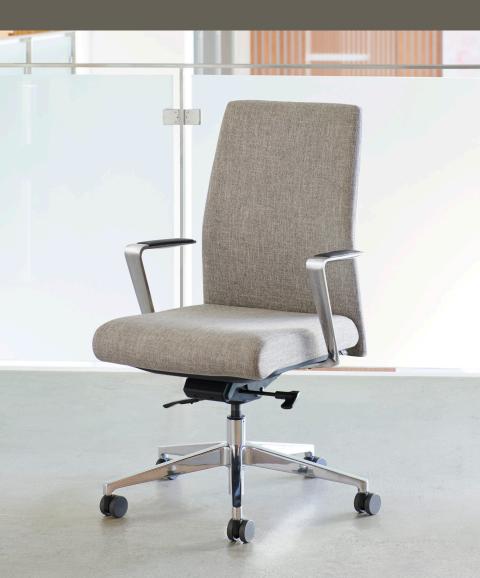

## Classic styling that is perfectly suited for conference rooms as well as executive offices with an elegant, tailored aesthetic and complementary options.

- Elegantly appointed executive chair available with a comfy pillowtop option
- Simple to use, Body-weight Activated Mechanism
- · Polished aluminum accents with optional headrest
- Available upholstery ranges from anything in the OM Seating Leathers Program to various OM approved in-stock and Grade-in options
- Four different arm options from simple height adjustable T-arms to various fully adjustable, polished aluminum executive arms
- Designed by OM Design Group