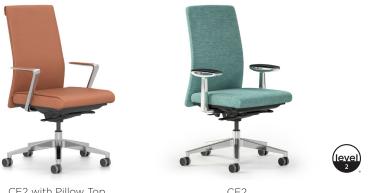

CE2 with Pillow Top

CF2

## Classic styling that is perfectly suited for conference rooms as well as executive offices with an elegant, tailored aesthetic and complementary options.

- Elegantly appointed executive chair available with a comfy pillowtop option
- Simple to use, Body-weight Activated Mechanism
- · Polished aluminum accents with optional headrest
- Available upholstery ranges from anything in the OM Seating Leathers Program to various OM approved in-stock and Grade-in options
- Four different arm options from simple height adjustable T-arms to various fully adjustable, polished aluminum executive arms
- Designed by OM Design Group