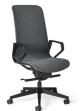

## Lórien<sup>®</sup>

Not your average All-Mesh chair. Available as a full collection so you can meet any need with confidence!

Guest/Lounge Midback

Conference/Light Task Midback or Highback

Stool Midback

- Midback or Highback, available in Modern Black or Cloud White frame with complementary mesh/frame color pairings
- Shadow Grey suspension fabric mesh offers a warmer look & feel than full mesh
- Integrated arm options Cantilever, Loop or Armless
- 2 mechanisms Simple Tilt Conference or Executive Knee Tilt.
- Available Styles 5-star base chair or stool, 4-star lounge
- Designed by Fiorenzo Dorigo of Dorigo Design