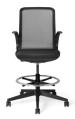

## Lórien<sup>®</sup>

Not your average All-Mesh chair. Available as a full collection so you can meet any need with confidence!

Guest/Lounge Midback

Conference/Light Task Midback or Highback

Stool Midback

- Midback or Highback, available in Modern Black or Cloud White frame with complementary mesh/frame color pairings
- Shadow Grey suspension fabric mesh offers a warmer look & feel than full mesh
- Integrated arm options Cantilever, Loop or Armless
- 2 mechanisms Simple Tilt Conference or Executive Knee Tilt.
- Available Styles 5-star base chair or stool, 4-star lounge
- Designed by Fiorenzo Dorigo of Dorigo Design