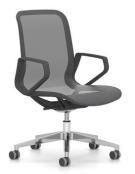

## Lórien<sup>®</sup>

Not your average All-Mesh chair. Available as a full collection so you can meet any need with confidence!

Guest/Lounge Midback

Conference/Light Task Midback or Highback

Stool Midback

- Midback or Highback, available in Modern Black or Cloud White frame with complementary mesh/frame color pairings
- Shadow Grey suspension fabric mesh offers a warmer look & feel than full mesh
- Integrated arm options Cantilever, Loop or Armless
- 2 mechanisms Simple Tilt Conference or Executive Knee Tilt.
- Available Styles 5-star base chair or stool, 4-star lounge
- Designed by Fiorenzo Dorigo of Dorigo Design