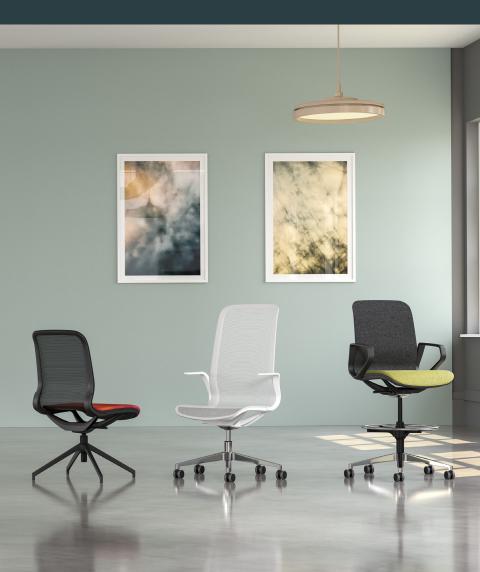

## Lórien<sup>®</sup>

Not your average All-Mesh chair. Available as a full collection so you can meet any need with confidence!

Guest/Lounge Midback

Conference/Light Task Midback or Highback

Stool Midback

- Midback or Highback, available in Modern Black or Cloud White frame with complementary mesh/frame color pairings
- Shadow Grey suspension fabric mesh offers a warmer look & feel than full mesh
- Integrated arm options Cantilever, Loop or Armless
- 2 mechanisms Simple Tilt Conference or Executive Knee Tilt.
- Available Styles 5-star base chair or stool, 4-star lounge
- Designed by Fiorenzo Dorigo of Dorigo Design