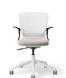

## OM5 Active® Nest

A dynamic nesting and stacking chair that uniquely features full chair top articulation. Effortlessly functional while playfully stylish, Active Nest arrives ready to perform in today's hybrid work spaces.

## Additional OM5 Active® Styles:

Sled Base Stacker

4-Leg Guest

Multi-Tasker and Multi-Tasker Stool

Sled Base Café Counter & Bar Heights

- Nestable, Stackable chair with a back + seat that fully articulates in a self-weighing, smooth motion to channel away distracting "fidget energy"
- · Available in 8 colorful Polyflex colors
- Available with seat and/or back upholstered cushions, or all poly
- Color-matched frame, arms, and casters in Modern Black or Palladium Grey
- Stacks 3 or nests infinitely!
- · 300 lb. weight rating
- Designed by Francisco and Nadine Romero of Phidesign