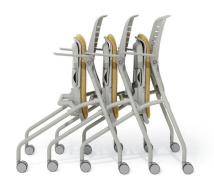

## OM5 Active® Nest

A dynamic nesting and stacking chair that uniquely features full chair top articulation. Effortlessly functional while playfully stylish, Active Nest arrives ready to perform in today's hybrid work spaces.