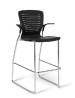

## Additional OM5 Active® Styles:

Sled Base Stacker

4-Leg Guest

Multi-Tasker and Multi-Tasker Stool

Sled Base Café Counter & Bar Heights

- Nestable, Stackable chair with a back + seat that fully articulates in a self-weighing, smooth motion to channel away distracting "fidget energy"
- · Available in 8 colorful Polyflex colors
- Available with seat and/or back upholstered cushions, or all poly
- Color-matched frame, arms, and casters in Modern Black or Palladium Grey
- Stacks 3 or nests infinitely!
- · 300 lb. weight rating
- Designed by Francisco and Nadine Romero of Phidesign