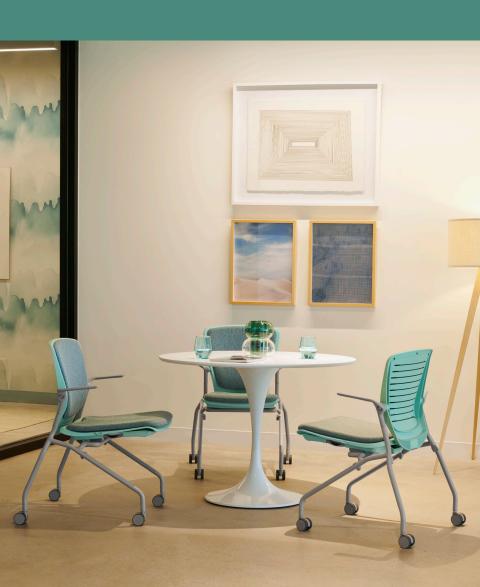

## OM5 Active® Nest

A dynamic nesting and stacking chair that uniquely features full chair top articulation. Effortlessly functional while playfully stylish, Active Nest arrives ready to perform in today's hybrid work spaces.