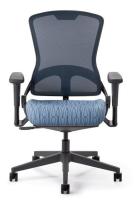

## $OM5^{e}$

The evolved OM5<sup>®</sup> is a complete collection of seating that features a wide range of choices for every productivity, healing and learning environment.

• Custom-created mechanism that intuitively responds to a user's shifting weight, allowing for hands-free adjustments without fumbling of mechanism paddles

- Mesh Highback available in 8 playful two-tone colors. The blended weft yarns created with a higher ends-per-inch count, minimizes plastic feel of standard meshes
- 2 Polyflex sizes Midback and Executive Highback with an optional upholstered back
- 2.5" adjustable seat depth along with virtual and upright lockout capabilities
- Field-removable seat that can be easily swapped by hand without any tools
- Optional Bilateral Lumbar Support™ system that independently responds and calibrates to fit each user's needs
- Designed by Francisco and Nadine Romero of Phidesign