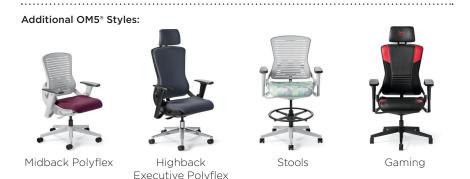

## $OM5^{e}$

The evolved OM5<sup>®</sup> is a complete collection of seating that features a wide range of choices for every productivity, healing and learning environment.

• Custom-created mechanism that intuitively responds to a user's shifting weight, allowing for hands-free adjustments without fumbling of mechanism paddles

- Mesh Highback available in 8 playful two-tone colors. The blended weft yarns created with a higher ends-per-inch count, minimizes plastic feel of standard meshes
- 2 Polyflex sizes Midback and Executive Highback with an optional upholstered back
- 2.5" adjustable seat depth along with virtual and upright lockout capabilities
- Field-removable seat that can be easily swapped by hand without any tools
- Optional Bilateral Lumbar Support™ system that independently responds and calibrates to fit each user's needs
- Designed by Francisco and Nadine Romero of Phidesign