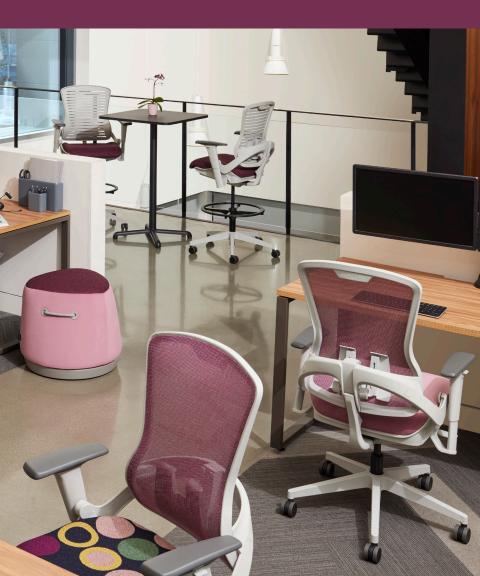

## $OM5^{e}$

The evolved OM5<sup>®</sup> is a complete collection of seating that features a wide range of choices for every productivity, healing and learning environment.

• Custom-created mechanism that intuitively responds to a user's shifting weight, allowing for hands-free adjustments without fumbling of mechanism paddles

- Mesh Highback available in 8 playful two-tone colors. The blended weft yarns created with a higher ends-per-inch count, minimizes plastic feel of standard meshes
- 2 Polyflex sizes Midback and Executive Highback with an optional upholstered back
- 2.5" adjustable seat depth along with virtual and upright lockout capabilities
- Field-removable seat that can be easily swapped by hand without any tools
- Optional Bilateral Lumbar Support™ system that independently responds and calibrates to fit each user's needs
- Designed by Francisco and Nadine Romero of Phidesign